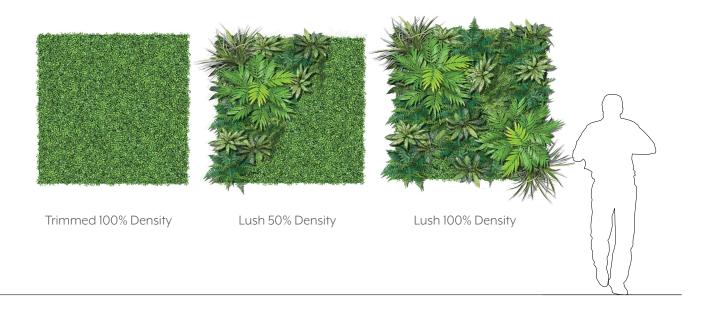

### INTRODUCTION

The Plantscape Moon Beam collection is an abstract view of a jungle in the dark. The branches weave in and out of each other and create dark lines in the sky as the negative space gets filled with leaves and other life. It expresses the density and intricacy of a jungle without literal representation creating a unique and lively focus wall for your space.















### EXPERIENCE **DENSITY**

The frees in a jungle create many different shapes as they mesh into one in the dark. The negative shapes they create are almost geometric and none is like the one before. The closer you get the more you will see appear in the light blocks.



**EXPLODED VIEW** 





### **ELEVATIONS**







#### **GREENERY CONFIGURATIONS**







#### THERMALEAF® FOLIAGE SYSTEMS

We offer foliage systems for every project and environment type, ranging from live plants to preserved options, to long-lasting replica greenery. Interior vegetation must pass strict fire codes, and ThermaLeaf® greenery ensures fire code compliance as the safest commercially available foliage - that means complete design flexibility with guaranteed feasibility.



### **REPLICA GREENERY**

Replica greenery is the most versatile indoor foliage system, with a massive variety of plant types that can be mixed and matched regardless of atmospheric conditions.







#### PRESERVED GREENERY

Preserved greenery maintains the appearance of live plants with less ongoing maintenance. While not every plant can be preserved, certain fronds and reindeer moss remain