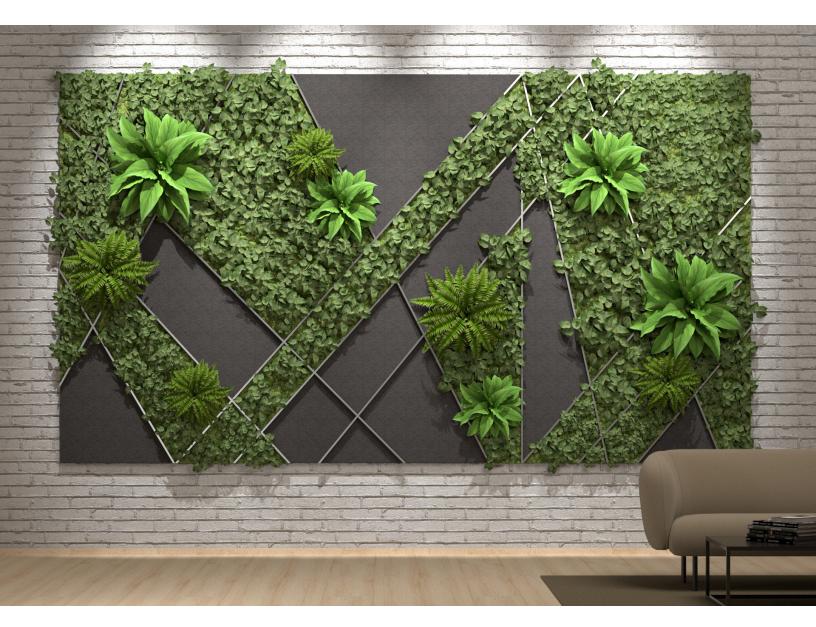

### INTRODUCTION

The Plantscape Moon Beam collection is an abstract view of a jungle in the dark. The branches weave in and out of each other and create dark lines in the sky as the negative space gets filled with leaves and other life. It expresses the density and intricacy of a jungle without literal representation creating a unique and lively focus wall for your space.















### EXPERIENCE **DENSITY**

The frees in a jungle create many different shapes as they mesh into one in the dark. The negative shapes they create are almost geometric and none is like the one before. The closer you get the more you will see appear in the light blocks.



**EXPLODED VIEW** 





### **ELEVATIONS**







#### **GREENERY CONFIGURATIONS**







#### THERMALEAF® FOLIAGE SYSTEMS

We offer fo