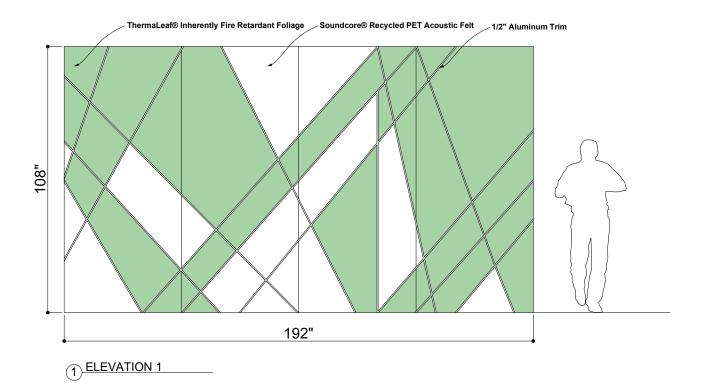

### **ELEVATIONS**

### INTRODUCTION

The Plantscape Moon Beam collection is an abstract view of a jungle in the dark. The branches weave in and out of each other and create dark lines in the sky as the negative space gets filled with leaves and other life. It expresses the density and intricacy of a jungle without literal representation creating a unique and lively focus wall for your space.

### EXPERIENCE **DENSITY**

The frees in a jungle create many different shapes as they mesh into one in the dark. The negative shapes they create are almost geometric and none is like the one before. The closer you get the more you will see appear in the light blocks.