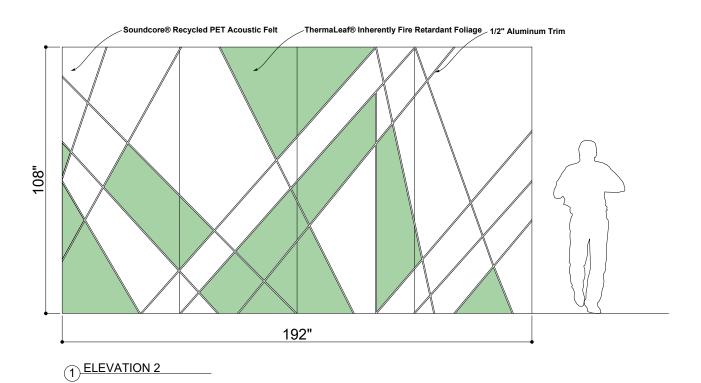

### **ELEVATIONS**

### INTRODUCTION

The Plantscape Moon Beam collection is an abstract view of a jungle in the dark. The branches weave in and out of each other and create dark lines in the sky as the negative space gets filled with leaves and other life. It expresses the density and intricacy of a jungle without literal representation creating a unique and lively focus wall for your space.

### EXPERIENCE **DENSITY**

The frees in a jungle create many different shapes as they mesh into one in the dark. The negative shapes they create are almost geometric and none is like the one before. The closer you get the more you will see appear in the light blocks.