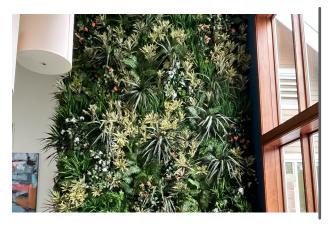

### **REPLICA GREENERY**

Replica greenery is the most versatile indoor foliage system, with a massive variety of plant types that can be mixed and matched regardless of atmospheric conditions.

#### PRESERVED GREENERY

Preserved greenery maintains the appearance of live plants with less ongoing maintenance. While not every plant can be preserved, certain fronds and reindeer moss remain incredibly popular choices.

#### LIVE GREENERY

Live greenery has a soothing presence and invokes a greater sense of wellness and sustainability. Some conditions may limit the viability of live greenery, as it is climate-sensitive and requires ongoing care.