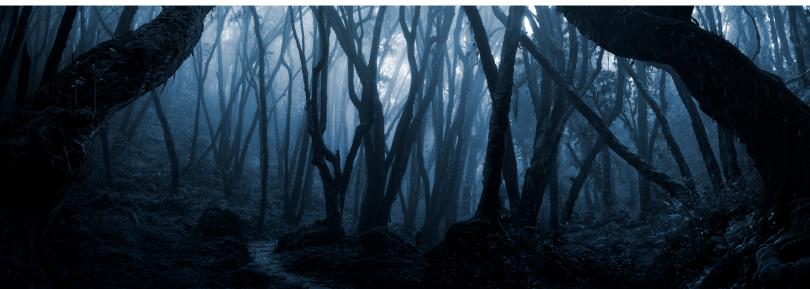

### INTRODUCTION

The Plantscape Moon Beam collection is an abstract view of a jungle in the dark. The branches weave in and out of each other and create dark lines in the sky as the negative space gets filled with leaves and other life. It expresses the density and intricacy of a jungle without literal representation creating a unique and lively focus wall for your space.

### EXPERIENCE **DENSITY**

The frees in a jungle create many different shapes as they mesh into one in the dark. The negative shapes they create are almost geometric and none is like the one before. The closer you get the more you will see appear in the light blocks.