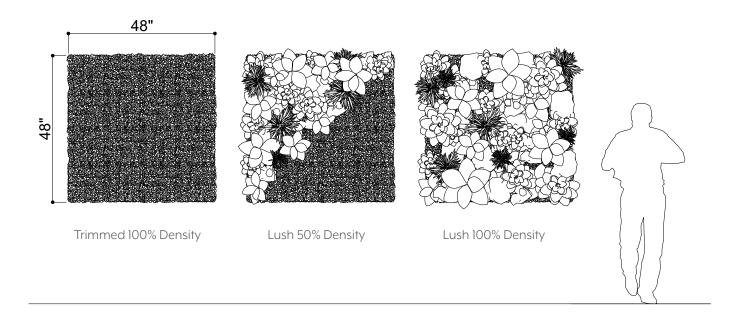

### INTRODUCTION

The Plantscape Moon Beam collection is an abstract view of a jungle in the dark. The branches weave in and out of each other and create dark lines in the sky as the negative space gets filled with leaves and other life. It expresses the density and intricacy of a jungle without literal representation creating a unique and lively focus wall for your space.















### EXPERIENCE **DENSITY**

The frees in a jungle create many different shapes as they mesh into one in the dark. The negative shapes they create are almost geometric and none is like the one before. The closer you get the more you will see appear in the light blocks.



**EXPLODED VIEW** 





### **ELEVATIONS**







#### **GREENERY CONFIGURATIONS**







#### THERMALEAF® FOLIAGE SYSTEMS

We offer foliage systems for every project and environment type, ranging from live plants to preserved options, to long-lasting replica greenery. Interior vegetation must pass strict fire codes, and ThermaLeaf® greenery ensures fire code compliance as the safest commercially available foliage - that means complete design flexibility with guaranteed feasibility.



### **REPLICA GREENERY**

Replica greenery is the most versatile indoor foliage system, with a massive variety of plant types that can be mixed and matched regardless of atmospheric conditions.







#### PRESERVED GREENERY

Preserved greenery maintains the appearance of live plants with less ongoing maintenance. While not every plant can be preserved, certain fronds and reindeer moss rema