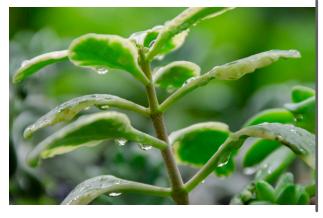

### **REPLICA GREENERY**

Replica greenery is the most versatile indoor foliage system, with a massive variety of plant types that can be mixed and matched regardless of atmospheric conditions.

#### PRESERVED GREENERY

Preserved greenery maintains the appearance of live plants with less ongoing maintenance. While not every plant can be preserved, certain fronds and reindeer moss remain incredibly popular choices.

#### LIVE GREENERY

Live greenery has a soothing presence and invokes a greater sense of wellness and sustainability. Some conditions may limit the viability of live greenery, as it is climate-sensitive and requires ongoing care.