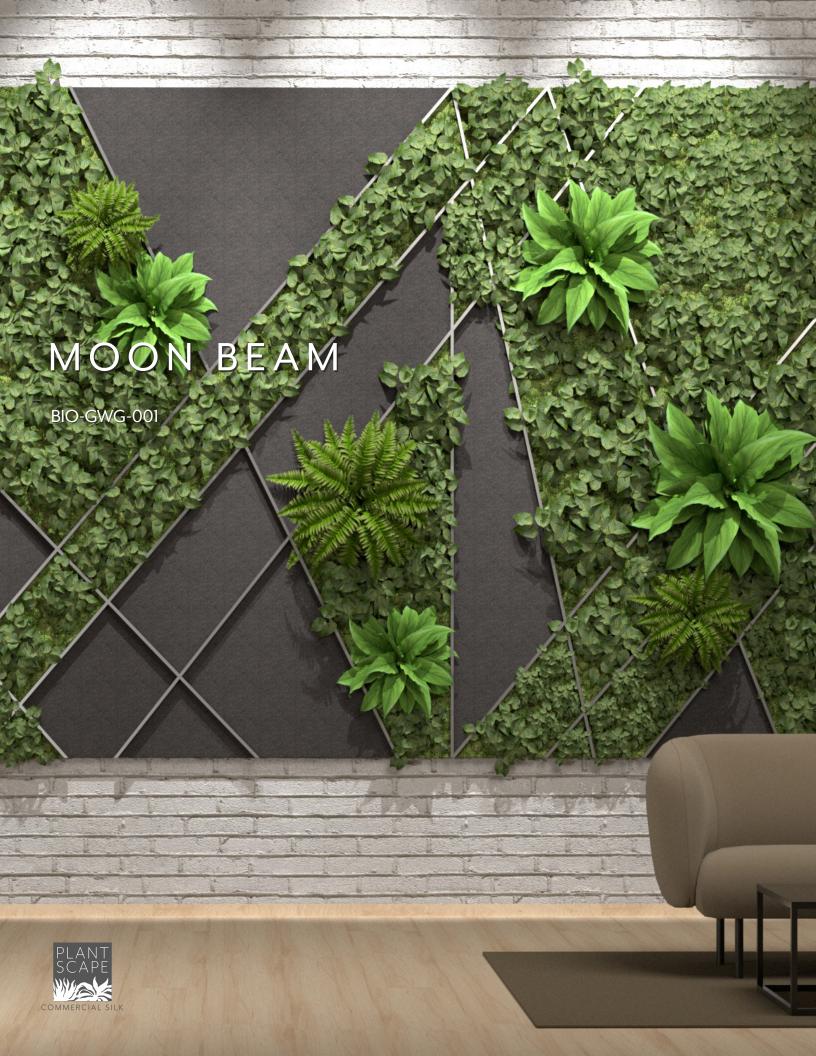

### INTRODUCTION

The Plantscape Moon Beam collection is an abstract view of a jungle in the dark. The branches weave in and out of each other and create dark lines in the sky as the negative space gets filled with leaves and other life. It expresses the density and intricacy of a jungle without literal representation creating a unique and lively focus wall for your space.

### EXPERIENCE **DENSITY**

The frees in a jungle create many different shapes as they mesh into one in the dark. The negative shapes they create are almost geometric and none is like the one before. The closer you get the more you will see appear in the light blocks.