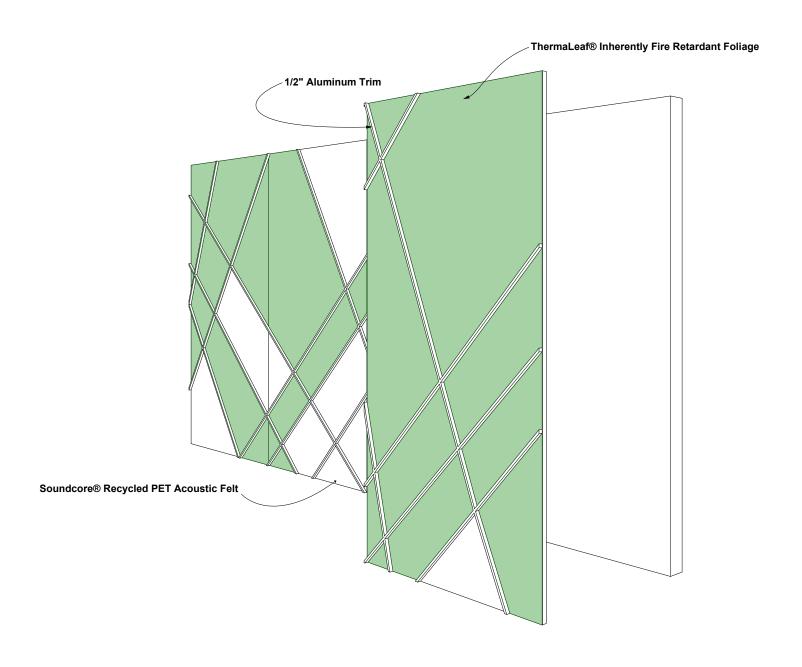

**EXPLODED VIEW** 

#### THERMALEAF® FOLIAGE SYSTEMS

We offer foliage systems for every project and environment type, ranging from live plants to preserved options, to long-lasting replica greenery. Interior vegetation must pass strict fire codes, and ThermaLeaf® greenery ensures fire code compliance as the safest commercially available foliage - that means complete design flexibility with guaranteed feasibility.

### SPECIFICATIONS

| PRODUCT ID     | BIO-GWG-001                                                                                                                            |
|----------------|----------------------------------------------------------------------------------------------------------------------------------------|
| CONTENT        | Soundcore® Recycled PET acoustic felt, Thermaleaf® Inherently Fire Retardant Foliage, and Elements veneered Recycled PET Acoustic Felt |
| DURABILITY     | Impact resistant, shock absorbant                                                                                                      |
| WEATHERING     | Non-deteriorating, non-hygroscopic, colorfast                                                                                          |
| MAINTENANCE    | Clean with vacuum or light dusting                                                                                                     |
| WARRANTY       | Comes with industry-leading standard warranty                                                                                          |
| ENVIRONMENTAL  | LEEDv4, VOC free, 100% recyclable, non-toxic, non-allergenic,<br>anti-microbial                                                        |
| INSTALLATION   | CSI Installation Systems are product specific (see Installation page)                                                                  |
| ACOUSTICS      | 0.60 NRC                                                                                                                               |
| FLAMMABILITY   | ASTM E84: Class A                                                                                                                      |
| SUSTAINABILITY | Made from 60% recycled content and is 100% recyclable                                                                                  |