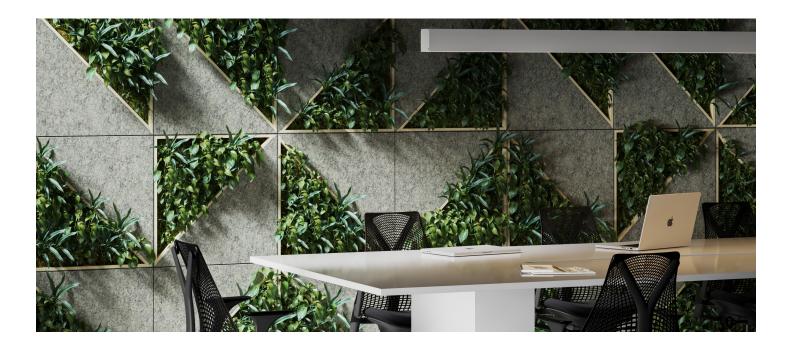

### INTRODUCTION

The Plantscape Moon Beam collection is an abstract view of a jungle in the dark. The branches weave in and out of each other and create dark lines in the sky as the negative space gets filled with leaves and other life. It expresses the density and intricacy of a jungle without literal representation creating a unique and lively focus wall for your space.

### EXPERIENCE **DENSITY**

The frees in a jungle create many different shapes as they mesh into one in the dark. The negative shapes they create are almost geometric and none is like the one before. The closer you get the more you will see appear in the light blocks.